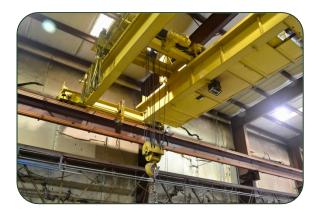

## +/- 6,810 SF Crane Served Fabrication Facility

- +/- 6,810 square feet
  - +/- 810 square foot front office
- 24'-26' clear height
- 20-Ton and 10-Ton Bridge Cranes
  - 19' under hook (20-Ton) and 15' under hook (10-Ton)
  - Additional ½ ton jib crane
- Welding jib system
  - Keeps fabrication floor clear
- Oversized Drive-In Doors
  - 16 'x 16' and 14' x 12'
  - All electric openers
- Inside Dock Well plus Outside Loading Dock
  - 18' x 14' Door and Crane Service for Dock Well