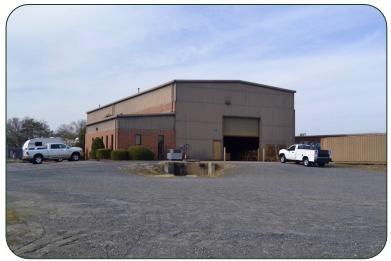

## FOR SALE

3546 Centre Circle, Fort Mill, SC

## +/- 6,810 SF Crane Served Fabrication Facility

- +/- 6,810 square feet
  - +/- 810 square foot front office
- 24'-26' clear height
- 20-Ton and 10-Ton Bridge Cranes
  - 19' under hook (20-Ton) and 15' under hook (10-Ton)
  - Additional ½ ton jib crane
- Welding jib system
  - Keeps fabrication floor clear
- Oversized Drive-In Doors
  - 16 'x 16' and 14' x 12'
  - All electric openers
- Inside Dock Well plus Outside Loading Dock
  - 18' x 14' Door and Crane Service for Dock Well

## 3546 Centre Circle, Fort Mill, SC

- +/- 1.1 Acres
  - +/- Fenced Yard with rolling gate
  - Zoned UD
- Outside Loading Dock
- Fast Access to I-77 and I-485
- Mezzanine storage with elevator access

All provided information is believed to be accurate however, buyer must verify.