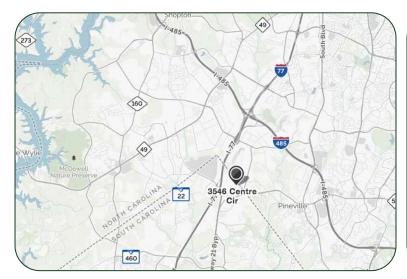

## 3546 Centre Circle, Fort Mill, SC

- +/- 1.1 Acres
  - +/- Fenced Yard with rolling gate
  - Zoned UD
- Outside Loading Dock
- Fast Access to I-77 and I-485
- Mezzanine storage with elevator access

All provided information is believed to be accurate however, buyer must verify.