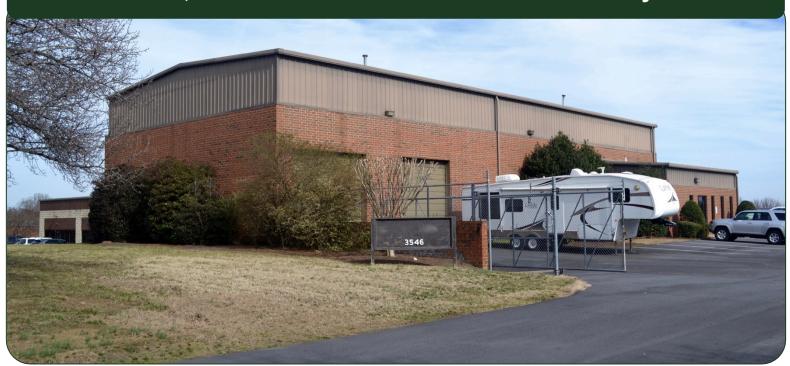

## FOR SALE

3546 Centre Circle, Fort Mill, SC

## 3546 Centre Circle, Fort Mill, SC

- +/- 1.1 Acres
  - +/- Fenced Yard with rolling gate
  - Zoned UD
- Outside Loading Dock
- Fast Access to I-77 and I-485
- Mezzanine storage with elevator access

All provided information is believed to be accurate however, buyer must verify.