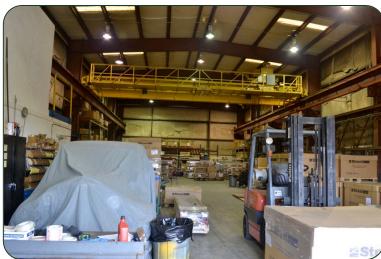

## +/- 6,810 SF Crane Served Fabrication Facility

- +/- 6,810 square feet
  - +/- 810 square foot front office
- 24'-26' clear height
- 20-Ton and 10-Ton Bridge Cranes
  - 19' under hook (20-Ton) and 15' under hook (10-Ton)
  - Additional ½ ton jib crane
- Welding jib system
  - Keeps fabrication floor clear
- Oversized Drive-In Doors
  - 16 'x 16' and 14' x 12'
  - All electric openers
- Inside Dock Well plus Outside Loading Dock
  - 18' x 14' Door and Crane Service for Dock Well