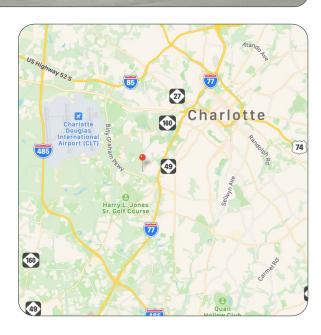

## FOR SALE

4733 Dwight Evans Road, Charlotte, NC

## +/- 10,800 SF Office-Warehouse 4731 4733

- +/- 10,800 square feet
- +/- 2,485 square foot office
- Fully air conditioned
- 17' 10"-19' 9" clear height
- Dock-high loading
- Fast access to I-77, I-85, Uptown, Airport, and South Charlotte
- More information at www.purserindustrial.com