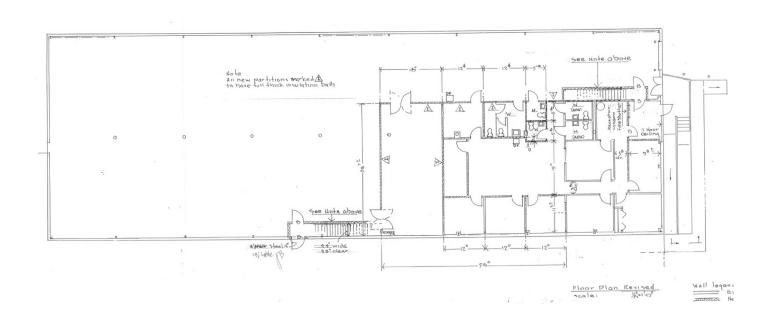

## +/- 10,800 SF Office-Warehouse 4731 4733

- +/- 10,800 square feet
- +/- 2,485 square foot office
- Fully air conditioned
- 17' 10"-19' 9" clear height
- Dock-high loading
- Fast access to I-77, I-85, Uptown, Airport, and South Charlotte
- More information at www.purserindustrial.com